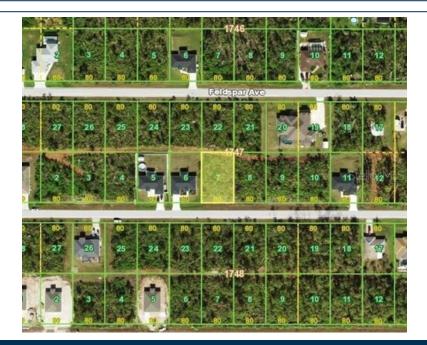

## 13188 Gorman Ave, Port Charlotte, FL 33981

- » MLS #: D6138457
- » Land | Lot: 9,999 ft<sup>2</sup>
- » More Info: 13188GormanAve.IsForSale.com

## \$ 22,500

Remarks

Here's your opportunity to get nearly 1 acre (0.92) / 4 connected residential lots in the fabulous neighborhood of Gulf Cove. This lot, along with D6136071, D6138308, D6138285 are each priced at \$22,500 and being sold together The community is situated along the tidal Myakka River, leading to the Charlotte Harbor and Gulf of Mexico. For a low annual fee you can join the Gulf Cove Property Owner Association and pop your boat in at the private boat ramp at your convenience and off you go! This is a great setting with quiet, walk-able streets and friendly people. You are less than 5 minutes to the neighborhood boat ramp, and just 20 minutes to the Beach and Golf and Gulf.