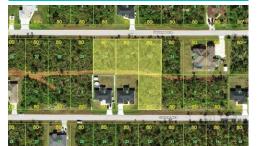

## \$ 22,500

Remarks

Here's your opportunity to get nearly 1 acre (0.92) / 4 connected residential lots in the fabulous neighborhood of Gulf Cove. This lot, along with D6136071, D6138308, D6138285 are each priced at \$22,500 and being sold together The community is situated along the tidal Myakka River, leading to the Charlotte Harbor and Gulf of Mexico. For a low annual fee you can join the Gulf Cove Property Owner Association and pop your boat in at the private boat ramp at your convenience and off you go! This is a great setting with quiet, walk-able streets and friendly people. You are less than 5 minutes to the neighborhood boat ramp, and just 20 minutes to the Beach and Golf and Gulf.